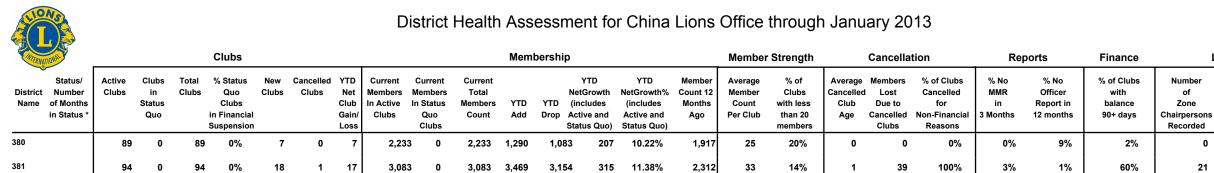

## District Health Assessment for District 303 through January 2013

| TO THE PROPERTY OF THE PROPERT |
|--------------------------------------------------------------------------------------------------------------------------------------------------------------------------------------------------------------------------------------------------------------------------------------------------------------------------------------------------------------------------------------------------------------------------------------------------------------------------------------------------------------------------------------------------------------------------------------------------------------------------------------------------------------------------------------------------------------------------------------------------------------------------------------------------------------------------------------------------------------------------------------------------------------------------------------------------------------------------------------------------------------------------------------------------------------------------------------------------------------------------------------------------------------------------------------------------------------------------------------------------------------------------------------------------------------------------------------------------------------------------------------------------------------------------------------------------------------------------------------------------------------------------------------------------------------------------------------------------------------------------------------------------------------------------------------------------------------------------------------------------------------------------------------------------------------------------------------------------------------------------------------------------------------------------------------------------------------------------------------------------------------------------------------------------------------------------------------------------------------------------------|
| Statue/                                                                                                                                                                                                                                                                                                                                                                                                                                                                                                                                                                                                                                                                                                                                                                                                                                                                                                                                                                                                                                                                                                                                                                                                                                                                                                                                                                                                                                                                                                                                                                                                                                                                                                                                                                                                                                                                                                                                                                                                                                                                                                                        |

| WERNATIONES                                        | Clubs           |                              |    |                                            |       |                    |     |                                          | Membership                                      |                                      |            |                                                       |           |               |                                        |                                                  | Cancellation                        |        |               | Reports                       |                                           | Finance                                   | Le                                               | adership                             |
|----------------------------------------------------|-----------------|------------------------------|----|--------------------------------------------|-------|--------------------|-----|------------------------------------------|-------------------------------------------------|--------------------------------------|------------|-------------------------------------------------------|-----------|---------------|----------------------------------------|--------------------------------------------------|-------------------------------------|--------|---------------|-------------------------------|-------------------------------------------|-------------------------------------------|--------------------------------------------------|--------------------------------------|
| Status/ District Number Name of Months in Status * | Active<br>Clubs | Clubs<br>in<br>Status<br>Quo |    | % Status Quo Clubs in Financial Suspension | Clubs | Cancelled<br>Clubs | Net | Current<br>Members<br>In Active<br>Clubs | Current<br>Members<br>In Status<br>Quo<br>Clubs | Current<br>Total<br>Members<br>Count | YTD<br>Add | YTD NetGrowt YTD (includes Drop Active and Status Que | (includes | Months<br>Ago | Average<br>Member<br>Count<br>Per Club | % of<br>Clubs<br>with less<br>than 20<br>members | Average<br>Cancelled<br>Club<br>Age | Due to | Cancelled for | % No<br>MMR<br>in<br>3 Months | % No<br>Officer<br>Report in<br>12 months | % of Clubs<br>with<br>balance<br>90+ days | Number<br>of<br>Zone<br>Chairpersons<br>Recorded | District<br>Officers<br>Vacancies ** |
| 303                                                | 67              | 7 1                          | 68 | 100%                                       | 0     | 0                  | 0   | 1,566                                    | 49                                              | 1,615                                | 189        | 138                                                   | 3.26%     | 1,535         | 24                                     | 47%                                              | 0                                   | 0      | 0%            | 3%                            | 0%                                        | 22%                                       | 13                                               |                                      |
|                                                    | 67              | 7 1                          | 68 | 100%                                       | 0     | 0                  | 0   | 1,566                                    | 49                                              | 1,615                                | 189        | 138                                                   | 51 3.26%  | 1,535         | 24                                     | 47%                                              | 0                                   | 0      | 0%            | 3%                            | 0%                                        | 22%                                       | 13                                               |                                      |